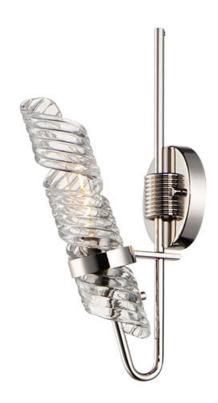

### **PRODUCT DESCRIPTION**

The highlight of this collection is the hand formed Clear spiral glass shades which are nested in a unique frame of Polished Nickel. Inspired by the craftsmen of Italy, these fixtures will become tomorrow's heirlooms.

## **FINISHES OPTION**

Polished Nickel (PN)

## **GLASS**

Clear CL