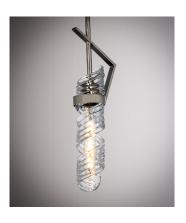

## **PRODUCT DESCRIPTION**

The highlight of this collection is the hand formed Clear spiral glass shades which are nested in a unique frame of Polished Nickel. Inspired by the craftsmen of Italy, these fixtures will become tomorrow's heirlooms.

## **FINISHES OPTION**

Polished Nickel (PN)

## **GLASS**

Clear CL