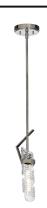

## **PRODUCT DESCRIPTION**

The highlight of this collection is the hand formed Clear spiral glass shades which are nested in a unique frame of Polished Nickel. Inspired by the craftsmen of Italy, these fixtures will become tomorrow's heirlooms.

#### **MEASUREMENTS**

DIMENSION : 5.5" L x 5.5" W x 16" H

MAX OAH : 60.5" OAH

CANOPY : 5.5" W x 1.25" H x 5.5" L

HANGING WEIGHT : 3.81 lb

## **FINISHES OPTION**

Polished Nickel (PN)

## **GLASS**

Clear CL