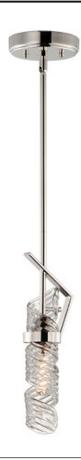

## **PRODUCT DESCRIPTION**

The highlight of this collection is the hand formed Clear spiral glass shades which are nested in a unique frame of Polished Nickel. Inspired by the craftsmen of Italy, these fixtures will become tomorrow's heirlooms.

#### **MEASUREMENTS**

DIMENSION : 5.5" L x 5.5" W x 16" H

MAX OAH : 60.5" OAH

CANOPY : 5.5" W x 1.25" H x 5.5" L

HANGING WEIGHT : 3.81 lb

## **FINISHES OPTION**

Polished Nickel (PN)

## **GLASS**

Clear CL