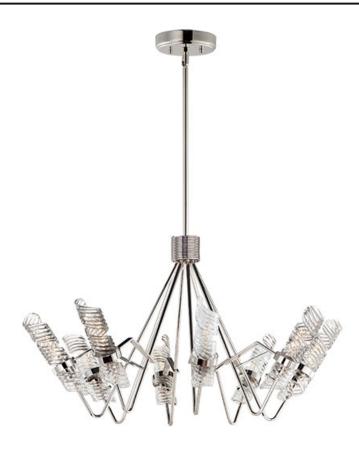

### **PRODUCT DESCRIPTION**

The highlight of this collection is the hand formed Clear spiral glass shades which are nested in a unique frame of Polished Nickel. Inspired by the craftsmen of Italy, these fixtures will become tomorrow's heirlooms.

### **MEASUREMENTS**

DIMENSION : 37.75" L x 37.75" W x 22.25" H

MAX OAH : 67" OAH

CANOPY : 5.5" W x 1.25" H x 5.5" L

HANGING WEIGHT : 22.04 lb

## **FINISHES OPTION**

Polished Nickel (PN)

## **GLASS**

Clear CL