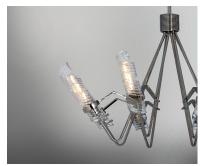

### **PRODUCT DESCRIPTION**

The highlight of this collection is the hand formed Clear spiral glass shades which are nested in a unique frame of Polished Nickel. Inspired by the craftsmen of Italy, these fixtures will become tomorrow's heirlooms.

#### LAMPING

INPUT VOLTAGE : 120V

BULB : 60W Incandescent E26 Medium T10 , 480W Total

**BULB INCLUDED** : (Not Included)

DIMMABLE : Yes