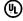

## **PRODUCT DESCRIPTION**

Cascading Waterfall glass shades are suspended from a frame finished in our popular Golden Silver. This elegant collection spans design genres from contemporary to traditional which gives it universal appeal.

## **MEASUREMENTS**

DIMENSION : 9.75" L 13" H x 6" Ext MAX OAH : 4.25" W x 6" H HANGING WEIGHT : 5.02648 lb

# **FINISHES OPTION**

Golden Silver (GS)

# GLASS

Waterfall WFL

### MATERIAL

Steel, Glass