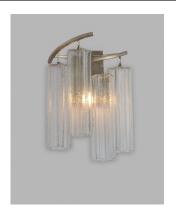

## **PRODUCT DESCRIPTION**

Cascading Waterfall glass shades are suspended from a frame finished in our popular Golden Silver. This elegant collection spans design genres from contemporary to traditional which gives it universal appeal.

## **MEASUREMENTS**

DIMENSION : 9.75" L 13" H x 6" Ext MAX OAH : 4.25" W x 6" H HANGING WEIGHT : 5.02648 lb

#### LAMPING

INPUT VOLTAGE : 120V

BULB : 60W Incandescent E12 Candelabra , 60W Total

BULB INCLUDED : (Not Included)

DIMMABLE : Yes LIGHTING\_DIRECTION : Up

# **FINISHES OPTION**

Golden Silver (GS)

# GLASS

Waterfall WFL

### MATERIAL

Steel, Glass