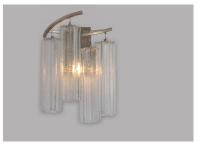

## **PRODUCT DESCRIPTION**

Cascading Waterfall glass shades are suspended from a frame finished in our popular Golden Silver. This elegant collection spans design genres from contemporary to traditional which gives it universal appeal.

## **MEASUREMENTS**

DIMENSION : 9.75" L 13" H x 6" Ext MAX OAH : 4.25" W x 6" H HANGING WEIGHT : 5.02648 lb

#### LAMPING

INPUT VOLTAGE : 120V

BULB : 60W Incandescent E12 Candelabra , 60W Total

BULB INCLUDED : (Not Included)

DIMMABLE : Yes LIGHTING\_DIRECTION : Up

# **FINISHES OPTION**

Golden Silver (GS)

# GLASS

Waterfall WFL

### MATERIAL

Steel, Glass