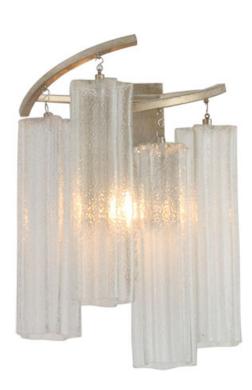

## **PRODUCT DESCRIPTION**

Cascading Waterfall glass shades are suspended from a frame finished in our popular Golden Silver. This elegant collection spans design genres from contemporary to traditional which gives it universal appeal.

## **MEASUREMENTS**

DIMENSION : 9.75" L 13" H x 6" Ext MAX OAH : 4.25" W x 6" H HANGING WEIGHT : 5.02648 lb

#### LAMPING

INPUT VOLTAGE : 120V

BULB : 60W Incandescent E12 Candelabra , 60W Total

BULB INCLUDED : (Not Included)

DIMMABLE : Yes LIGHTING\_DIRECTION : Up

# **FINISHES OPTION**

Golden Silver (GS)

# GLASS

Waterfall WFL

### MATERIAL

Steel, Glass