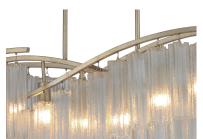

# **PRODUCT DESCRIPTION**

Cascading Waterfall glass shades are suspended from a frame finished in our popular Golden Silver. This elegant collection spans design genres from contemporary to traditional which gives it universal appeal.

# **MEASUREMENTS**

DIMENSION : 41" L x 16" W x 16.5" H

MAX OAH : 60.5" OAH
CANOPY : 5" W x 1" H x 15" L
HANGING WEIGHT : 39.9253 lb

# **FINISHES OPTION**

Golden Silver (GS)

#### GLASS

Waterfall WFL

# MATERIAL

Steel, Glass