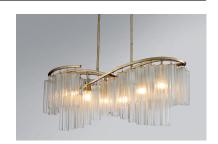

# **PRODUCT DESCRIPTION**

Cascading Waterfall glass shades are suspended from a frame finished in our popular Golden Silver. This elegant collection spans design genres from contemporary to traditional which gives it universal appeal.

# **MEASUREMENTS**

DIMENSION : 41" L x 16" W x 16.5" H

MAX OAH : 60.5" OAH
CANOPY : 5" W x 1" H x 15" L
HANGING WEIGHT : 39.9253 lb

# **FINISHES OPTION**

Golden Silver (GS)

#### GLASS

Waterfall WFL

# MATERIAL

Steel, Glass