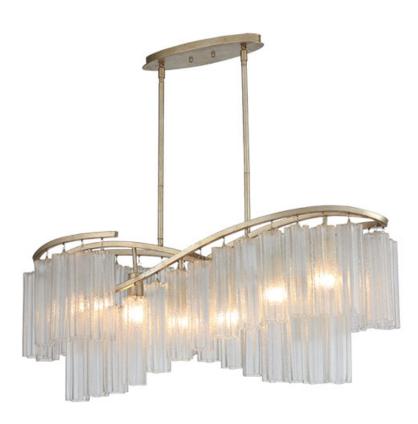

# **PRODUCT DESCRIPTION**

Cascading Waterfall glass shades are suspended from a frame finished in our popular Golden Silver. This elegant collection spans design genres from contemporary to traditional which gives it universal appeal.

# **MEASUREMENTS**

DIMENSION : 41" L x 16" W x 16.5" H

MAX OAH : 60.5" OAH
CANOPY : 5" W x 1" H x 15" L
HANGING WEIGHT : 39.9253 lb

# **FINISHES OPTION**

Golden Silver (GS)

#### GLASS

Waterfall WFL

# MATERIAL

Steel, Glass