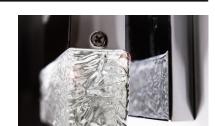

### **PRODUCT DESCRIPTION**

Blocks of piastra style Iceberg glass sparkle and shimmer from the high powered LEDs concealed inside Polished Chrome metal supports. Not only is useful light directed down, additional light is cast indirectly upwards and into the room for even and soft illumination.

# **GLASS**

Iceberg IB