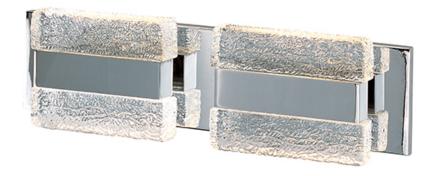

### **PRODUCT DESCRIPTION**

Blocks of piastra style Iceberg glass sparkle and shimmer from the high powered LEDs concealed inside Polished Chrome metal supports. Not only is useful light directed down, additional light is cast indirectly upwards and into the room for even and soft illumination.

## **MEASUREMENTS**

LIGHTING\_DIRECTION

DIMENSION : 19" W x 6" H x 3" Ext BACK PLATE : 19" W x 4.5" H HANGING WEIGHT : 14 lb

## **FINISHES OPTION**

Polished Chrome (PC)