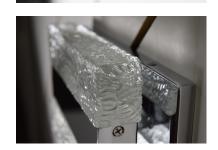

### **PRODUCT DESCRIPTION**

Blocks of piastra style Iceberg glass sparkle and shimmer from the high powered LEDs concealed inside Polished Chrome metal supports. Not only is useful light directed down, additional light is cast indirectly upwards and into the room for even and soft illumination.

# **GLASS**

Iceberg IB