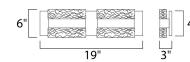

## **MEASUREMENTS**

LIGHTING\_DIRECTION

DIMENSION : 19" W x 6" H x 3" Ext BACK PLATE : 19" W x 4.5" H HANGING WEIGHT : 14 lb