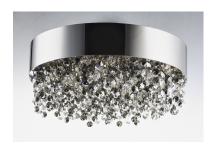

### **PRODUCT DESCRIPTION**

A sea of crystal strands suspend from within drums of steel which are finished in your choice of Bronze with Scotch crystal or Polished Chrome with Mirror Smoke crystal. Hidden inside the drum is a powerful dimmable LED source which has the crystals dancing in the night without any glare in your eyes.

## **FINISHES OPTION**

Bronze (BZ)

Polished Chrome (PC)