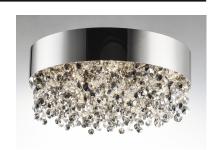

### **PRODUCT DESCRIPTION**

A sea of crystal strands suspend from within drums of steel which are finished in your choice of Bronze with Scotch crystal or Polished Chrome with Mirror Smoke crystal. Hidden inside the drum is a powerful dimmable LED source which has the crystals dancing in the night without any glare in your eyes.

## **FINISHES OPTION**

Bronze (BZ)

Polished Chrome (PC)