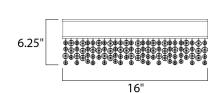

## **MEASUREMENTS**

DIMENSION : 16" L x 16" W x 6.25" H CANOPY : 15.75" W x 3.15" H x 15.75" L : 16.24 lb

HANGING WEIGHT

LAMPING

INPUT VOLTAGE : 120V LUMENS : 2,160 Rated (1,550 Del.)

BULB : 3W LED PCB Integrated , 33W Total