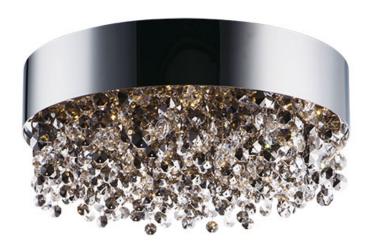

### **PRODUCT DESCRIPTION**

A sea of crystal strands suspend from within drums of steel which are finished in your choice of Bronze with Scotch crystal or Polished Chrome with Mirror Smoke crystal. Hidden inside the drum is a powerful dimmable LED source which has the crystals dancing in the night without any glare in your eyes.

## **FINISHES OPTION**

Bronze (BZ)

Polished Chrome (PC)

# **GLASS**

Mirror Smoke MSK