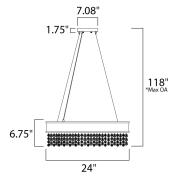

### **MEASUREMENTS**

CRI

DIMENSION : 24" L x 24" W x 6.75" H MAX OAH : 118" OAH CANOPY : 7" W x 1.75" H x 7" L HANGING WEIGHT : 33 lb

LAMPING INPUT VOLTAGE : 120V

**LUMENS** : 3,140 Rated (2,400 Del.) BULB : 3W LED PCB Integrated , 48W Total