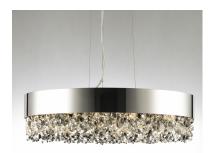

# PRODUCT DESCRIPTION

A sea of crystal strands suspend from within drums of steel which are finished in your choice of Bronze with Scotch crystal or Polished Chrome with Mirror Smoke crystal. Hidden inside the drum is a powerful dimmable LED source which has the crystals dancing in the night without any glare in your eyes.