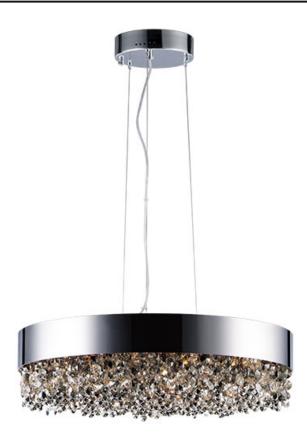

# PRODUCT DESCRIPTION

A sea of crystal strands suspend from within drums of steel which are finished in your choice of Bronze with Scotch crystal or Polished Chrome with Mirror Smoke crystal. Hidden inside the drum is a powerful dimmable LED source which has the crystals dancing in the night without any glare in your eyes.