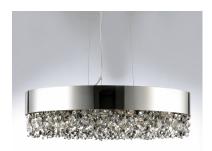

# PRODUCT DESCRIPTION

A sea of crystal strands suspend from within drums of steel which are finished in your choice of Bronze with Scotch crystal or Polished Chrome with Mirror Smoke crystal. Hidden inside the drum is a powerful dimmable LED source which has the crystals dancing in the night without any glare in your eyes.