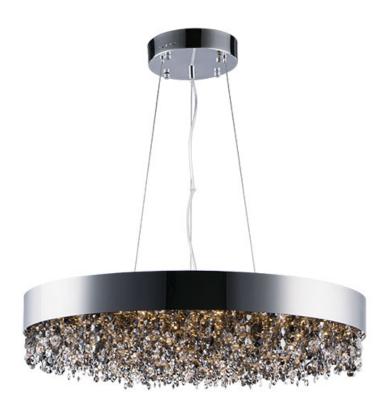

## PRODUCT DESCRIPTION

A sea of crystal strands suspend from within drums of steel which are finished in your choice of Bronze with Scotch crystal or Polished Chrome with Mirror Smoke crystal. Hidden inside the drum is a powerful dimmable LED source which has the crystals dancing in the night without any glare in your eyes.

#### MATERIAL

Stainless Steel, Crystal