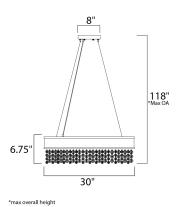

# **MEASUREMENTS**

 DIMENSION
 : 30" L x 30" W x 6.75" H

 MAX OAH
 : 118" OAH

 CANOPY
 : 8" W x 1.75" H x 8" L

 HANGING WEIGHT
 : 50.33 lb

**LAMPING**INPUT VOLTAGE : 120V

LUMENS : 4,310 Rated (3,300 Del.)
BULB : 3W LED PCB Integrated