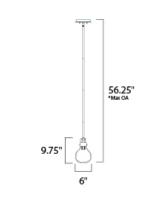

## **MEASUREMENTS**

 DIMENSION
 : 6" L x 6" W x 9.5" H

 MAX OAH
 : 53.5" OAH

 CANOPY
 : 5" W x 0.75" H x 5" L

HANGING WEIGHT : 3.3 lb