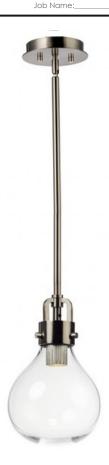

# PRODUCT DESCRIPTION

Contemporary Industrial design is met with the Kinetic series transforming mechanical parts into beautiful metal components finished in Dark Satin Nickel. Wire cord is run along a truss like structure separated by transformer-like castings. Large Clear glass globes are suspended from brackets with recessed LED illumination coming from decorative heat sinks.

### **FINISHES OPTION**

Dark Satin Nickel (DSN)

## GLASS

Clear CL