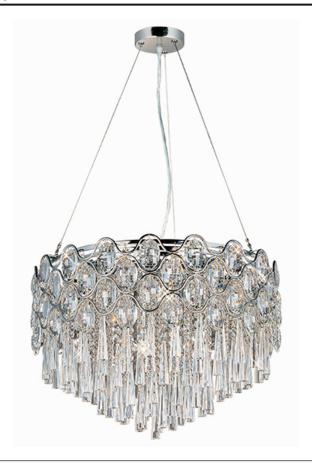

### **PRODUCT DESCRIPTION**

Definitely not your grandmother's crystal, the Jewel Collection transforms an elegant gem into a bold design formed of bent steel, undulating patterns, and a Polished Chrome finish. The substantial Beveled Crystals sparkle like jewel pendants, while the internal crystal beads delicately reflect the light from the xenon lamps included with each fixture.

## FINISHES OPTION

Polished Chrome (PC)

# GLASS

Beveled Crystal BC

#### MATERIAL

Steel, Crystal