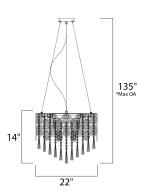

\*max overall height

# **MEASUREMENTS**

 DIMENSION
 : 22" W x 14" H

 MAX OAH
 : 140.2" OAH

 HANGING WEIGHT
 : 36.74 lb