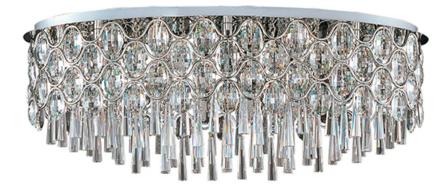

### **PRODUCT DESCRIPTION**

Definitely not your grandmother's crystal, the Jewel Collection transforms an elegant gem into a bold design formed of bent steel, undulating patterns, and a Polished Chrome finish. The substantial Beveled Crystals sparkle like jewel pendants, while the internal crystal beads delicately reflect the light from the xenon lamps included with each fixture.

: 36" L x 20" W x 13.5" H

: 42.9 lb

: 120V

: 5,520 Rated

: 25W Xenon G9 , 575W Total

: (Included) : Yes : 2900K

## **FINISHES OPTION**

Polished Chrome (PC)

## GLASS

Beveled Crystal BC