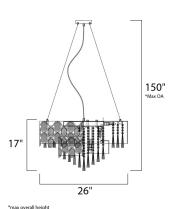

# **MEASUREMENTS**

DIMENSION : 26" W x 17" H MAX OAH : 150" OAH HANGING WEIGHT : 40.7 lb