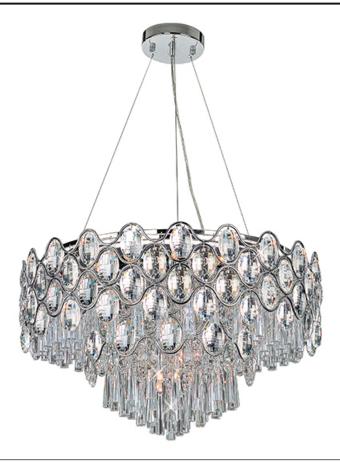

#### PRODUCT DESCRIPTION

Definitely not your grandmother's crystal, the Jewel Collection transforms an elegant gem into a bold design formed of bent steel, undulating patterns, and a Polished Chrome finish. The substantial Beveled Crystals sparkle like jewel pendants, while the internal crystal beads delicately reflect the light from the xenon lamps included with each fixture.

## **GLASS**

Beveled Crystal BC

#### MATERIAL

Steel, Crystal