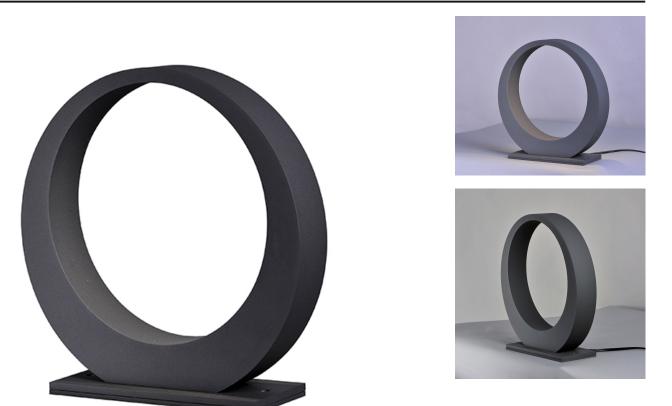

## PRODUCT DESCRIPTION

European designed outdoor lighting unique to the North American market and exclusively offered to you by StudioM. Cast aluminum construction with multi-functional design offers a different and fun approach to exterior lighting. Multiple powder coated finishes to choose from all powered with top of the line LEDs.