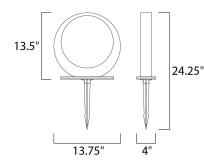

# MEASUREMENTS

#### DIMENSION CANOPY HANGING WEIGHT LAMPING INPUT VOLTAGE LUMENS BULB BULB INCLUDED DIMMABLE CRI

COLOR\_TEMP

: 13.75" L x 4" W x 13.5" H : 4" W x 0.5" H x 11" L : 10.615 lb

- : 12V : 840 Rated (610 Del.) : 12W LED LED , 12W Total : (Integrated) : No : 90+ CRI
- : 3000K