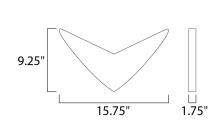

### **MEASUREMENTS**

DIMENSION : 15.75" W x 9.25" H x 1.75" Ext MAX OAH : 1.75" OAH 4.06" W x 0.48" H HANGING WEIGHT : 2.93 lb