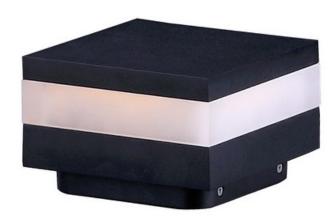

## PRODUCT DESCRIPTION

European designed outdoor lighting unique to the North American market and exclusively offered to you by StudioM. Cast aluminum construction with multi-functional design offers a different and fun approach to exterior lighting. Multiple powder coated finishes to choose from all powered with top of the line LEDs.

### MATERIAL

Aluminum, Acrylic