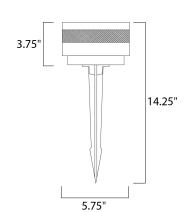

## **MEASUREMENTS**

DIMENSION : 5.75" L x 5.75" W x 3.75" H CANOPY : 3.5" W x 0.75" H x 4.75" L HANGING WEIGHT : 4.862 lb