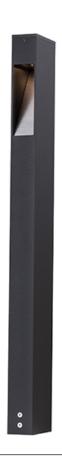

## PRODUCT DESCRIPTION

European designed outdoor lighting unique to the North American market and exclusively offered to you by StudioM. Cast aluminum construction with multi-functional design offers a different and fun approach to exterior lighting. Multiple powder coated finishes to choose from all powered with top of the line LEDs.

# **MEASUREMENTS**

DIMENSION : 3" W x 34" H HANGING WEIGHT : 4.895 lb