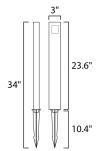

## PRODUCT DESCRIPTION

European designed outdoor lighting unique to the North American market and exclusively offered to you by StudioM. Cast aluminum construction with multi-functional design offers a different and fun approach to exterior lighting. Multiple powder coated finishes to choose from all powered with top of the line LEDs.



# **MEASUREMENTS**

DIMENSION : 3" W x 34" H HANGING WEIGHT : 4.895 lb

### LAMPING

INPUT VOLTAGE : 12V LUMENS : 210 Rated

BULB : 3W LED PCB Integrated, 3W Total

BULB INCLUDED : (Integrated)
DIMMABLE : No
CRI : 80+ CRI

# COLOR\_TEMP : 3000K

### **FINISHES OPTION**



Bronze (BZ)

Satin Aluminum (SA)

#### MATERIAL

Aluminum

### **RATINGS**

cETLus Wet Location





### **ADDITIONAL**

RATED LIFE 35000 Hours OPERATING TEMPERATURE: -20°C (-4°F), 40°C (104°F)

PHOTOMETIC: Report Found Online

Always consult a qualified electrician before installing any lighting product.



| Job Name: | Job Type: |
|-----------|-----------|
| Quantity: | Comments  |