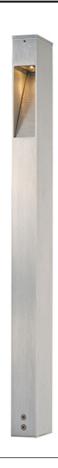

# PRODUCT DESCRIPTION

European designed outdoor lighting unique to the North American market and exclusively offered to you by StudioM. Cast aluminum construction with multi-functional design offers a different and fun approach to exterior lighting. Multiple powder coated finishes to choose from all powered with top of the line LEDs.

### **MEASUREMENTS**

DIMENSION : 3" W x 34" H HANGING WEIGHT : 4.895 lb