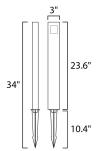

# PRODUCT DESCRIPTION

European designed outdoor lighting unique to the North American market and exclusively offered to you by StudioM. Cast aluminum construction with multi-functional design offers a different and fun approach to exterior lighting. Multiple powder coated finishes to choose from all powered with top of the line LEDs.



### **MEASUREMENTS**

DIMENSION : 3" W x 34" H HANGING WEIGHT : 4.895 lb

### LAMPING

INPUT VOLTAGE : 12V LUMENS : 210 Rated

BULB : 3W LED PCB Integrated , 3W Total
BULB INCLUDED : (Integrated)

 BULB INCLUDED
 : [Integrated

 DIMMABLE
 : No

 CRI
 : 80+ CRI

 COLOR\_TEMP
 : 3000K

## **FINISHES OPTION**



Bronze (BZ)

Satin Aluminum (SA)

#### MATERIAL

Aluminum

### **RATINGS**

cETLus Wet Location





### **ADDITIONAL**

RATED LIFE 35000 Hours OPERATING TEMPERATURE: -20°C (-4°F), 40°C (104°F)

PHOTOMETIC: Report Found Online

Always consult a qualified electrician before installing any lighting product.



| Job Name: | Job Type: |  |
|-----------|-----------|--|
| Quantity: | Comments  |  |