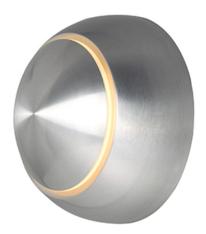

## **PRODUCT DESCRIPTION**

European designed outdoor lighting unique to the North American market and exclusively offered to you by StudioM. Cast aluminum construction with multi-functional design offers a different and fun approach to exterior lighting. Multiple powder coated finishes to choose from all powered with top of the line LEDs.

## **FINISHES OPTION**

Bronze (BZ)

Brushed Aluminum (AL)

### **MATERIAL**

Aluminum