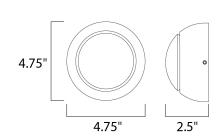

## **MEASUREMENTS**

DIMENSION : 4.75" W x 4.75" H x 2.5" Ext BACK PLATE : 2.25" HCO HANGING WEIGHT : 1.496 lb