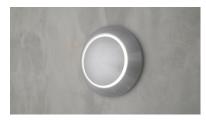

## **PRODUCT DESCRIPTION**

European designed outdoor lighting unique to the North American market and exclusively offered to you by StudioM. Cast aluminum construction with multi-functional design offers a different and fun approach to exterior lighting. Multiple powder coated finishes to choose from all powered with top of the line LEDs.

## LAMPING

INPUT VOLTAGE : 120V LUMENS : 360 Rated (280 Del.)

BULB : 4W LED PCB Integrated , 4W Total

**BULB INCLUDED** : (Integrated)

DIMMABLE : ELV Or Triac CL : 90+ CRI CRI COLOR\_TEMP : 3000K

LIGHTING\_DIRECTION : Directional