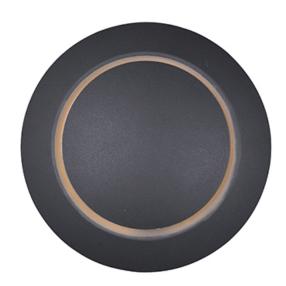

## **PRODUCT DESCRIPTION**

European designed outdoor lighting unique to the North American market and exclusively offered to you by StudioM. Cast aluminum construction with multi-functional design offers a different and fun approach to exterior lighting. Multiple powder coated finishes to choose from all powered with top of the line LEDs.

# **FINISHES OPTION**

Satin Aluminum (SA)

### MATERIAL Aluminum

RATINGS CETLUS Wet Location ADA