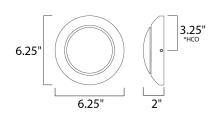

\*height from center of outlet to the top of the fixture

## **MEASUREMENTS**

 DIMENSION
 : 6.25" W x 6.25" H x 3.25" Ext

 BACK PLATE
 : 5.5" W x 0.5" H x 3.25" HCO

 HANGING WEIGHT
 : 1.936 lb

HANGING WEIGHT

LAMPING

INPUT VOLTAGE : 120V

LUMENS : 360 Rated (280 Del.)