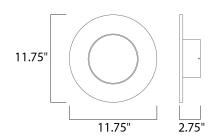

## **MEASUREMENTS**

DIMENSION : 11.75" W x 11.75" H x 2.75" Ext BACK PLATE : 4.85" W x 4.85" H

HANGING WEIGHT : 5.06 lb

LAMPING

INPUT VOLTAGE : 120V

**LUMENS** : 1,500 Rated (1,250 Del.)

BULB : 15W LED PCB Integrated, 15W Total BULB INCLUDED