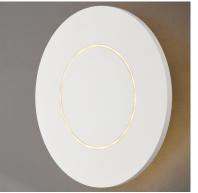

### **PRODUCT DESCRIPTION**

European designed outdoor lighting unique to the North American market and exclusively offered to you by StudioM. Cast aluminum construction with multi-functional design offers a different and fun approach to exterior lighting. Multiple powder coated finishes to choose from all powered with top of the line LEDs.

## **MEASUREMENTS**

DIMENSION : 11.75" W x 11.75" H x 2.75" Ext BACK PLATE : 4.85" W x 4.85" H

HANGING WEIGHT : 5.06 lb

LAMPING

INPUT VOLTAGE : 120V

**LUMENS** : 1,500 Rated (1,250 Del.)

BULB : 15W LED PCB Integrated, 15W Total BULB INCLUDED