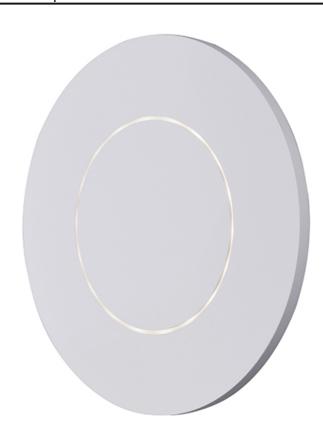

### **PRODUCT DESCRIPTION**

European designed outdoor lighting unique to the North American market and exclusively offered to you by StudioM. Cast aluminum construction with multi-functional design offers a different and fun approach to exterior lighting. Multiple powder coated finishes to choose from all powered with top of the line LEDs.

## **MEASUREMENTS**

DIMENSION : 11.75" W x 11.75" H x 2.75" Ext BACK PLATE : 4.85" W x 4.85" H

HANGING WEIGHT : 5.06 lb

LAMPING

INPUT VOLTAGE : 120V

**LUMENS** : 1,500 Rated (1,250 Del.)

BULB : 15W LED PCB Integrated, 15W Total BULB INCLUDED