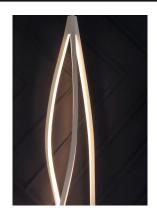

# PRODUCT DESCRIPTION

Twisted aluminum channels of Matte White terminate into solid castings to form unique and functional lighting designs. Large scale pieces can be used in conference rooms and tall entries with the comfort of long life LED on board.