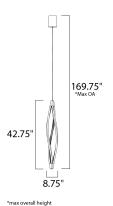

### **MEASUREMENTS**

DIMENSION : 8.75" L x 8.75" W x 42.75" H

MAX OAH : 169.75" OAH HANGING WEIGHT : 5.37 lb

LAMPING

INPUT VOLTAGE : 120V LUMENS : 1,610 Rated

BULB : 23W LED PCB Integrated , 23W Total

BULB INCLUDED : (Integrated)
DIMMABLE : Triac CL
CRI : 80+ CRI
COLOR\_TEMP : 3000K