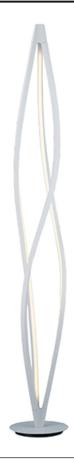

# PRODUCT DESCRIPTION

Twisted aluminum channels of Matte White terminate into solid castings to form unique and functional lighting designs. Large scale pieces can be used in conference rooms and tall entries with the comfort of long life LED on board.

### **FINISHES OPTION**

Matte White (MW)