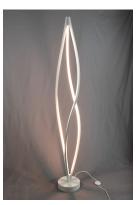

# PRODUCT DESCRIPTION

Twisted aluminum channels of Matte White terminate into solid castings to form unique and functional lighting designs. Large scale pieces can be used in conference rooms and tall entries with the comfort of long life LED on board.

### **FINISHES OPTION**

Matte White (MW)