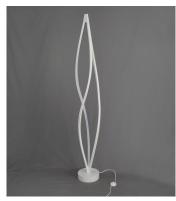

# PRODUCT DESCRIPTION

Twisted aluminum channels of Matte White terminate into solid castings to form unique and functional lighting designs. Large scale pieces can be used in conference rooms and tall entries with the comfort of long life LED on board.

### **FINISHES OPTION**

Matte White (MW)