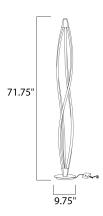

# PRODUCT DESCRIPTION

Twisted aluminum channels of Matte White terminate into solid castings to form unique and functional lighting designs. Large scale pieces can be used in conference rooms and tall entries with the comfort of long life LED on board.



## **MEASUREMENTS**

DIMENSION : 9.75" W x 71.75" H HANGING WEIGHT : 20.68 lb

## LAMPING

INPUT VOLTAGE : 120V LUMENS : 3,080 Rated

BULB : 44W LED PCB Integrated , 44W Total

BULB INCLUDED : (Integrated)
DIMMABLE : Triac CL
CRI : 80+ CRI
COLOR\_TEMP : 3000K

### **FINISHES OPTION**

Matte White (MW)

## **GLASS**

Matte White 11

#### MATERIAL

Aluminum, Acrylic

### **RATINGS**

cETLus Dry Location



#### ADDITIONAL

OPERATING TEMPERATURE: -20°C (-4°F), 40°C (104°F)

Always consult a qualified electrician before installing any lighting product.



|  | Job Name: | Job Type: |
|--|-----------|-----------|
|  | Quantity: | Comments  |