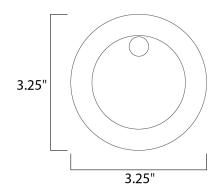

### MEASUREMENTS

DIMENSION : 3.25" W x 3.25" H x 1.5" Ext BACK PLATE : 3" HCO HANGING WEIGHT : 0.55 lb