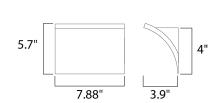

## **MEASUREMENTS**

 DIMENSION
 : 7.88" W x 5.7" H x 3.9" Ext

 BACK PLATE
 : 4" W x 4" H x 5" HCO

 HANGING WEIGHT
 : 2.2 lb