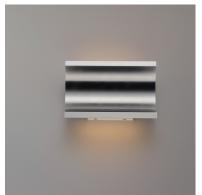

# PRODUCT DESCRIPTION

European designed outdoor lighting unique to the North American market and exclusively offered to you by StudioM. Cast aluminum construction with multi-functional design offers a different and fun approach to exterior lighting. Multiple powder coated finishes to choose from all powered with top of the line LEDs.

### **ADDITIONAL**

INSTALL UP/DOWN: Up/Down OPERATING TEMPERATURE: -20°C (-4°F), 40°C (104°F)

Always consult a qualified electrician before installing any lighting product.

| Job Name: | Job Type: |
|-----------|-----------|
| Quantity: | Comments  |