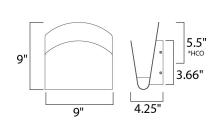

## **MEASUREMENTS**

DIMENSION : 9" W x 9" H x 4.25" Ext

MAX OAH : 3.66" W x 3.66" H

HANGING WEIGHT : 4.18 lb

HANGING WEIGHT LAMPING

INPUT VOLTAGE : 120V LUMENS : 1,260 Rated

BULB : 9W LED PCB Integrated, 9W Total BULB INCLUDED : (Integrated)