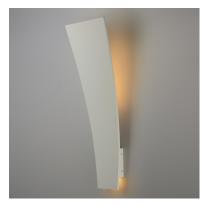

## **PRODUCT DESCRIPTION**

European designed outdoor lighting unique to the North American market and exclusively offered to you by StudioM. Cast aluminum construction with multi-functional design offers a different and fun approach to exterior lighting. Multiple powder coated finishes to choose from all powered with top of the line LEDs.

#### LAMPING

INPUT VOLTAGE : 120V LUMENS : 1,960 Rated

BULB : 14W LED PCB Integrated, 28W Total

BULB INCLUDED : (Integrated) DIMMABLE

: Electronic Low Voltage (ELV)

: 90+ CRI COLOR\_TEMP : 3000K LIGHTING\_DIRECTION : Indirect