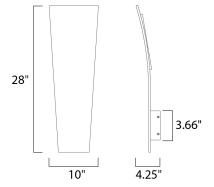

## **MEASUREMENTS**

DIMENSION : 10" W x 28" H x 4.25" Ext **BACK PLATE** : 3.66" W x 3.66" H x 24" HCO HANGING WEIGHT : 8.8 lb