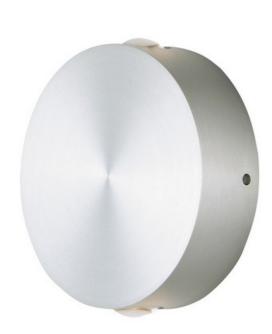

# PRODUCT DESCRIPTION

European designed outdoor lighting unique to the North American market and exclusively offered to you by StudioM. Cast aluminum construction with multi-functional design offers a different and fun approach to exterior lighting. Multiple powder coated finishes to choose from all powered with top of the line LEDs.