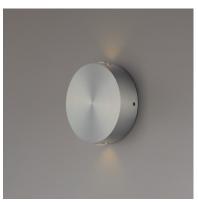

## ADDITIONAL

INSTALL UP/DOWN: All OPERATING TEMPERATURE: -20°C (-4°F), 40°C (104°F)

Always consult a qualified electrician before installing any lighting product.

| Job Name: | Job Type: |
|-----------|-----------|
| Quantity: | Comments  |