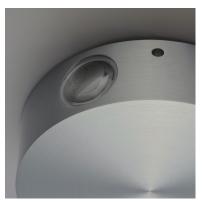

### LAMPING

INPUT VOLTAGE : 120V LUMENS : 560 Rated

BULB : 4W LED PCB Integrated , 8W Total

BULB INCLUDED : (Integrated)

DIMMABLE : Electronic Low Voltage (ELV)

CRI : 90+ CRI COLOR\_TEMP : 3000K