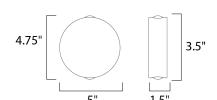

### **MEASUREMENTS**

 DIMENSION
 : 4.75" W x 5" H x 1.5" Ext

 BACK PLATE
 : 3.5" W x 0.4" H x 2.5" HCO

 HANGING WEIGHT
 : 1.54 lb