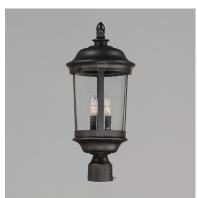

### PRODUCT DESCRIPTION

Maxim Lighting's Dover VX Collection is made with Vivex, a material twice the strength of resin, is non-corrosive, UV resistant and backed with a 5-Year Limited Warranty. Dover VX features our Bronze finish and Seedy glass.

## **FINISHES OPTION**

Bronze (BZ)

## GLASS

Seedy CD