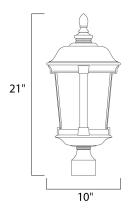

## **MEASUREMENTS**

DIMENSION HANGING WEIGHT

LAMPING

INPUT VOLTAGE

BULB

BULB INCLUDED

DIMMABLE

: 10" L x 10" W x 21" H