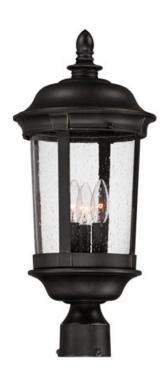

### PRODUCT DESCRIPTION

Maxim Lighting's Dover VX Collection is made with Vivex, a material twice the strength of resin, is non-corrosive, UV resistant and backed with a 5-Year Limited Warranty. Dover VX features our Bronze finish and Seedy glass.

## **FINISHES OPTION**

Bronze (BZ)

## GLASS

Seedy CD