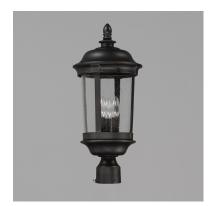

### PRODUCT DESCRIPTION

Maxim Lighting's Dover VX Collection is made with Vivex, a material twice the strength of resin, is non-corrosive, UV resistant and backed with a 5-Year Limited Warranty. Dover VX features our Bronze finish and Seedy glass.

## **FINISHES OPTION**

Bronze (BZ)

## GLASS

Seedy CD