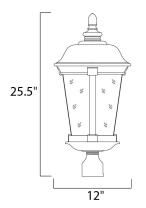

# **MEASUREMENTS**

DIMENSION HANGING WEIGHT

### LAMPING

INPUT VOLTAGE

BULB

BULB INCLUDED

DIMMABLE

: 12" L x 12" W x 25.5" H

: 8.36 lb

: 120V