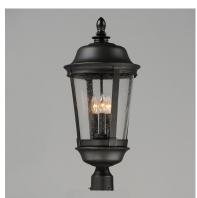

### PRODUCT DESCRIPTION

Maxim Lighting's Dover VX Collection is made with Vivex, a material twice the strength of resin, is non-corrosive, UV resistant and backed with a 5-Year Limited Warranty. Dover VX features our Bronze finish and Seedy glass.

## **FINISHES OPTION**

Bronze (BZ)

# **GLASS**

Seedy CD

#### MATERIAL

Vivex Resin Composite, Glass