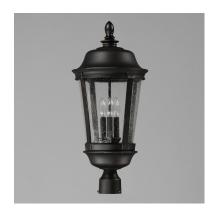

### PRODUCT DESCRIPTION

Maxim Lighting's Dover VX Collection is made with Vivex, a material twice the strength of resin, is non-corrosive, UV resistant and backed with a 5-Year Limited Warranty. Dover VX features our Bronze finish and Seedy glass.

## **FINISHES OPTION**

Bronze (BZ)

# **GLASS**

Seedy CD

#### MATERIAL

Vivex Resin Composite, Glass