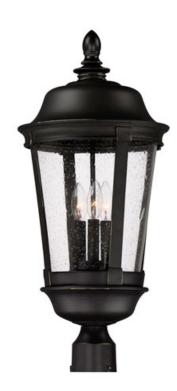

### PRODUCT DESCRIPTION

Maxim Lighting's Dover VX Collection is made with Vivex, a material twice the strength of resin, is non-corrosive, UV resistant and backed with a 5-Year Limited Warranty. Dover VX features our Bronze finish and Seedy glass.

## **FINISHES OPTION**

Bronze (BZ)

# **GLASS**

Seedy CD

#### MATERIAL

Vivex Resin Composite, Glass