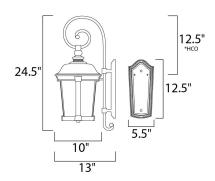

\*height from center of outlet to the top of the fixture

## **MEASUREMENTS**

DIMENSION **BACK PLATE** HANGING WEIGHT

### LAMPING

INPUT VOLTAGE BULB **BULB INCLUDED** 

DIMMABLE

: 10" W x 24.5" H x 13" Ext

: 5.5" W x 12.5" H x 12.5" HCO

: 13.86 lb

: 120V

: 40W Incandescent E12 Candelabra , 120W Total