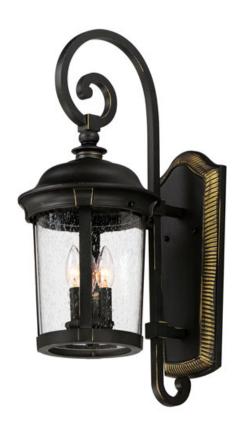

## **PRODUCT DESCRIPTION**

Maxim Lighting's Dover VX Collection is made with Vivex, a material twice the strength of resin, is non-corrosive, UV resistant and backed with a 5-Year Limited Warranty. Dover VX features our Bronze finish and Seedy glass.

# **FINISHES OPTION**

Bronze (BZ)

# **GLASS**

Seedy CD