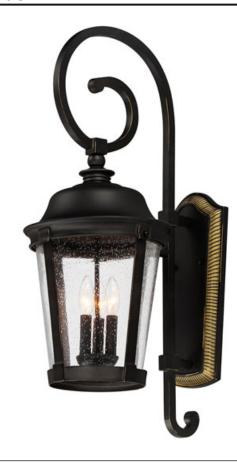

# **PRODUCT DESCRIPTION**

Maxim Lighting's Dover VX Collection is made with Vivex, a material twice the strength of resin, is non-corrosive, UV resistant and backed with a 5-Year Limited Warranty. Dover VX features our Bronze finish and Seedy glass.

## **LAMPING**

INPUT VOLTAGE BULB

**BULB INCLUDED** DIMMABLE

: 12" W x 31.5" H x 15.5" Ext : 7" W x 15.75" H x 17.5" HCO

: 20.02 lb

: 120V

: 40W Incandescent E12 Candelabra, 120W Total

: (Not Included)

#### **GLASS**

Seedy CD

#### MATERIAL

Vivex Resin Composite, Glass