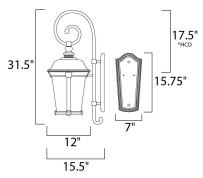

\*height from center of outlet to the top of the fixture

#### **MEASUREMENTS**

DIMENSION **BACK PLATE** HANGING WEIGHT

## **LAMPING**

INPUT VOLTAGE BULB

**BULB INCLUDED** DIMMABLE

: 12" W x 31.5" H x 15.5" Ext : 7" W x 15.75" H x 17.5" HCO

: 20.02 lb

: 120V

: 40W Incandescent E12 Candelabra, 120W Total

: (Not Included)