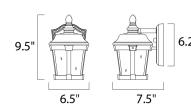

### **MEASUREMENTS**

DIMENSION **BACK PLATE** HANGING WEIGHT

## LAMPING

INPUT VOLTAGE BULB

**BULB INCLUDED** 

DIMMABLE

: 6.5" W x 9.5" H x 7.5" Ext : 5.25" W x 6.25" H x 4" HCO

: 2.64 lb

: 120V

: 60W Incandescent E26 Medium , 60W Total