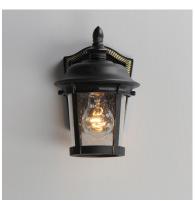

# **PRODUCT DESCRIPTION**

Maxim Lighting's Dover VX Collection is made with Vivex, a material twice the strength of resin, is non-corrosive, UV resistant and backed with a 5-Year Limited Warranty. Dover VX features our Bronze finish and Seedy glass.

## **FINISHES OPTION**

Bronze (BZ)

## **GLASS**

Seedy CD