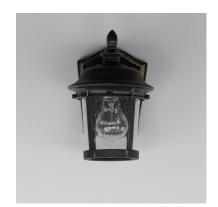

# **PRODUCT DESCRIPTION**

Maxim Lighting's Dover VX Collection is made with Vivex, a material twice the strength of resin, is non-corrosive, UV resistant and backed with a 5-Year Limited Warranty. Dover VX features our Bronze finish and Seedy glass.

## **FINISHES OPTION**

Bronze (BZ)

## **GLASS**

Seedy CD