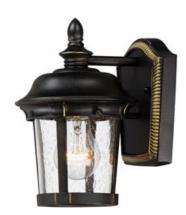

# **PRODUCT DESCRIPTION**

Maxim Lighting's Dover VX Collection is made with Vivex, a material twice the strength of resin, is non-corrosive, UV resistant and backed with a 5-Year Limited Warranty. Dover VX features our Bronze finish and Seedy glass.

## **FINISHES OPTION**

Bronze (BZ)

## **GLASS**

Seedy CD