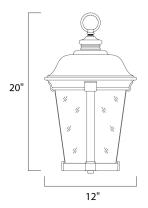

## **MEASUREMENTS**

DIMENSION MAX OAH HANGING WEIGHT

### LAMPING

INPUT VOLTAGE BULB

**BULB INCLUDED** DIMMABLE

: 12" L x 12" W x 20" H

: 95" OAH : 9.37 lb

: 120V

: 40W Incandescent E12 Candelabra , 120W Total

: (Not Included)