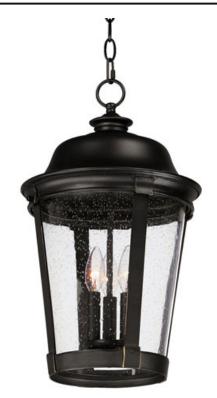

# PRODUCT DESCRIPTION

Maxim Lighting's Dover VX Collection is made with Vivex, a material twice the strength of resin, is non-corrosive, UV resistant and backed with a 5-Year Limited Warranty. Dover VX features our Bronze finish and Seedy glass.

## **GLASS**

Seedy CD