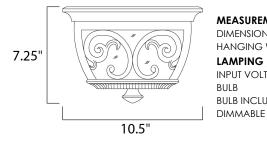

## MEASUREMENTS DIMENSION

HANGING WEIGHT LAMPING INPUT VOLTAGE BULB **BULB INCLUDED** 

: 10.5" L x 10.5" W x 7.25" H : 8.16 lb

:120V

- : 60W Incandescent E26 Medium , 120W Total : (Not Included)
- : Yes