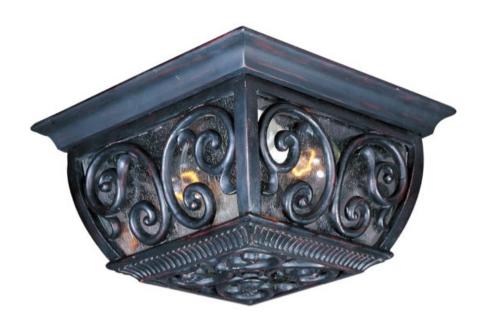

## **PRODUCT DESCRIPTION**

Maxim Lighting's Newbury VX Collection is made with Vivex, a material twice the strength of resin, is non-corrosive, UV resistant and backed with a 5-Year Limited Warranty. Newbury VX features our Oriental Bronze finish and Seedy glass.