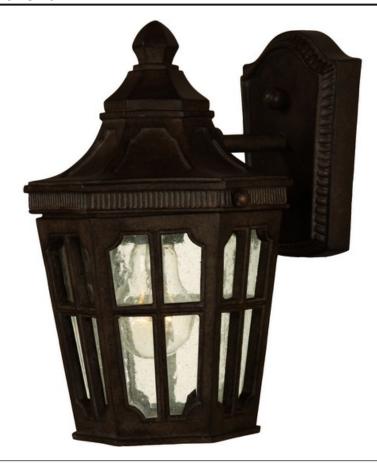

# PRODUCT DESCRIPTION

Maxim Lighting's Beacon Hill VX Collection is made with Vivex, a material twice the strength of resin, is non-corrosive, UV resistant and backed with a 5-Year Limited Warranty. Beacon Hill VX features our Sienna finish and Seedy glass.

### **FINISHES OPTION**

Sienna (SE)

## **GLASS**

Seedy CD

#### MATERIAL

Vivex Resin Composite