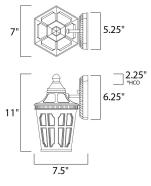

\*height from center of outlet to the top of the fixture

## **MEASUREMENTS**

DIMENSION **BACK PLATE** HANGING WEIGHT

### LAMPING

INPUT VOLTAGE BULB

**BULB INCLUDED** DIMMABLE

: 7" W x 11" H x 7.5" Ext

: 5.25" W x 6.25" H x 2.25" HCO

: 2.87 lb

: 120V

: 60W Incandescent E26 Medium, 60W Total