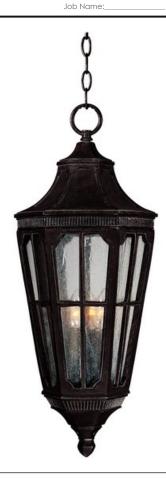

# PRODUCT DESCRIPTION

Maxim Lighting's Beacon Hill VX Collection is made with Vivex, a material twice the strength of resin, is non-corrosive, UV resistant and backed with a 5-Year Limited Warranty. Beacon Hill VX features our Sienna finish and Seedy glass.

## **FINISHES OPTION**

Sienna (SE)

# **GLASS**

Seedy CD

### MATERIAL

Vivex Resin Composite