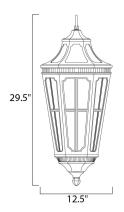

#### **MEASUREMENTS**

DIMENSION HANGING WEIGHT

LAMPING

INPUT VOLTAGE BULB

BULB INCLUDED DIMMABLE

: 12.5" L x 12.5" W x 29.5" H

: 9.92 lb

: 120V