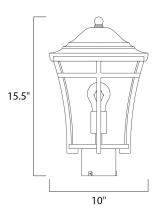

## MEASUREMENTS DIMENSION

HANGING WEIGHT LAMPING INPUT VOLTAGE BULB BULB INCLUDED DIMMABLE : 10" L x 10" W x 15.5" H : 3.75 lb

: 120V : 60W Incandescent E26 Medium , 60W Total

: (Not Included)

: Yes