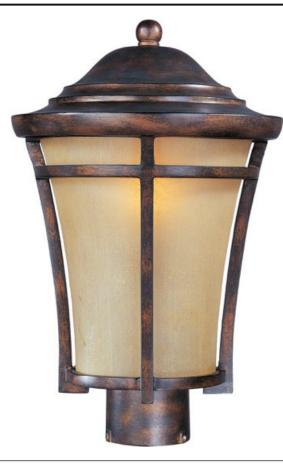

## **PRODUCT DESCRIPTION**

Maxim Lighting's Balboa VX Collection is made with Vivex, a material twice the strength of resin, is non-corrosive, UV resistant and backed with a 5-Year Limited Warranty. Balboa VX features our Copper Oxide finish and Golden Frost glass.

## **FINISHES OPTION**

**GLASS** Golden Frost GF

MATERIAL Vivex Resin Composite

RATINGS CETLus Wet Location

ADDITIONAL OPERATING TEMPERATURE: -20°C (-4°F), 40°C (104°F)

Always consult a qualified electrician before installing any lighting product.