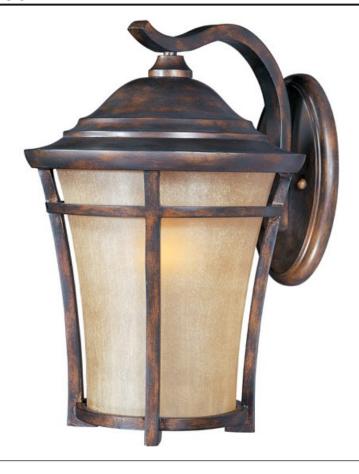

# **PRODUCT DESCRIPTION**

Maxim Lighting's Balboa VX Collection is made with Vivex, a material twice the strength of resin, is non-corrosive, UV resistant and backed with a 5-Year Limited Warranty. Balboa VX features our Copper Oxide finish and Golden Frost glass.

## **FINISHES OPTION**

Copper Oxide (CO)

# **GLASS**

Golden Frost GF

### MATERIAL

Vivex Resin Composite