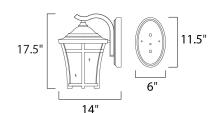

#### **MEASUREMENTS**

DIMENSION **BACK PLATE** HANGING WEIGHT

### LAMPING

INPUT VOLTAGE BULB **BULB INCLUDED** 

DIMMABLE

: 12" W x 17.5" H x 14" Ext

: 6" W x 11.5" H x 7" HCO

: 8.38 lb

: 120V

: 60W Incandescent E26 Medium , 60W Total