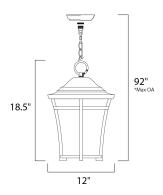

## **MEASUREMENTS**

DIMENSION MAX OAH HANGING WEIGHT

### LAMPING

INPUT VOLTAGE BULB

**BULB INCLUDED** DIMMABLE

: 12" L x 12" W x 18.5" H

: 92.5" OAH : 7.28 lb

: 120V

: 60W Incandescent E26 Medium , 60W Total

: (Not Included)

\*max overall height of fixture