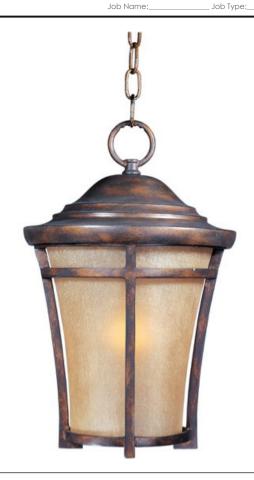

# PRODUCT DESCRIPTION

Maxim Lighting's Balboa VX Collection is made with Vivex, a material twice the strength of resin, is non-corrosive, UV resistant and backed with a 5-Year Limited Warranty. Balboa VX features our Copper Oxide finish and Golden Frost glass.

### **FINISHES OPTION**

Copper Oxide (CO)

## **GLASS**

Golden Frost GF

#### MATERIAL

Vivex Resin Composite