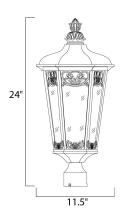

# **MEASUREMENTS**

DIMENSION HANGING WEIGHT

LAMPING

INPUT VOLTAGE BULB

**BULB INCLUDED** 

DIMMABLE

: 11.5" L x 11.5" W x 24.25" H

: 7.28 lb