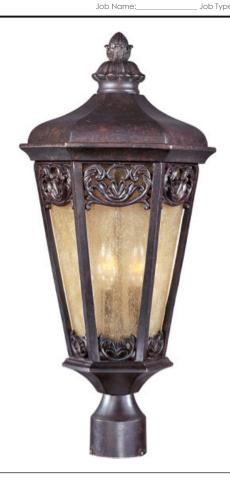

## PRODUCT DESCRIPTION

Maxim Lighting's Lexington VX Collection is made with Vivex, a material twice the strength of resin, is non-corrosive, UV resistant and backed with a 5-Year Limited Warranty. Lexington VX features our Colonial Umber finish and Night Shade glass.

### **FINISHES OPTION**

Colonial Umber (CU)

## **GLASS**

Night Shade NS