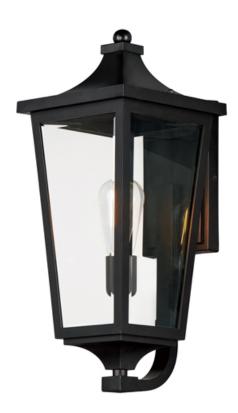

### PRODUCT DESCRIPTION

Stately outdoor sconces reference classic lantern shapes and are constructed of Maxim's proprietary Vivex composite, a robust weather-resistant materials guaranteed to withstand harsh weather climates. Available in several sizes and illuminated with clusters of candle sockets, this is a timeless design built to last.