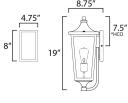

### **MEASUREMENTS**

DIMENSION : 7.75" W x 19" H x 8.75" Ext **BACK PLATE** : 4.75" W x 8" H x 7.5" HCO HANGING WEIGHT : 5.63 lb