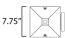

### **MEASUREMENTS**

DIMENSION : 7.75" W x 19" H x 8.75" Ext **BACK PLATE** : 4.75" W x 8" H x 7.5" HCO HANGING WEIGHT : 5.63 lb