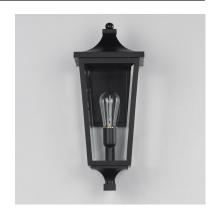

### PRODUCT DESCRIPTION

Stately outdoor sconces reference classic lantern shapes and are constructed of Maxim's proprietary Vivex composite, a robust weather-resistant materials guaranteed to withstand harsh weather climates. Available in several sizes and illuminated with clusters of candle sockets, this is a timeless design built to last.