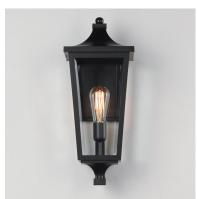

### PRODUCT DESCRIPTION

Stately outdoor sconces reference classic lantern shapes and are constructed of Maxim's proprietary Vivex composite, a robust weather-resistant materials guaranteed to withstand harsh weather climates. Available in several sizes and illuminated with clusters of candle sockets, this is a timeless design built to last.