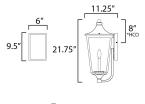

\*Height from center of outlet to the top of the fixture

# **MEASUREMENTS**

DIMENSION **BACK PLATE** HANGING WEIGHT

: 10" W x 22" H x 11.25" Ext

: 6.25" W x 9.5" H x 14" HCO

: Y