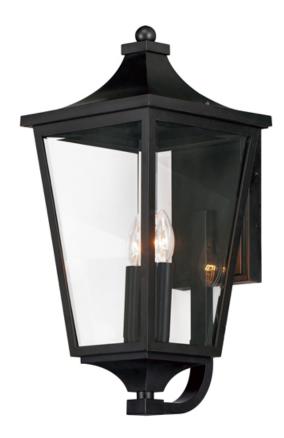

# PRODUCT DESCRIPTION

Stately outdoor sconces reference classic lantern shapes and are constructed of Maxim's proprietary Vivex composite, a robust weather-resistant materials guaranteed to withstand harsh weather climates. Available in several sizes and illuminated with clusters of candle sockets, this is a timeless design built to last.

## **FINISHES OPTION**

Black (BK)

# **GLASS**

Clear CL