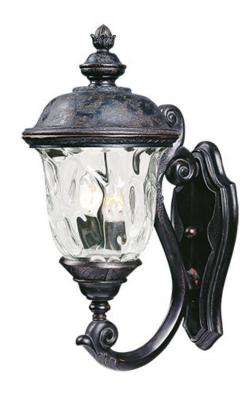

## PRODUCT DESCRIPTION

Maxim Lighting's Carriage House VX Collection is made with Vivex, a material twice the strength of resin, is non-corrosive, UV resistant and backed with a 5-Year Limited Warranty. Carriage House VX features our Oriental Bronze finish and Water Glass.

### **FINISHES OPTION**

Oriental Bronze (OB)

### GLASS

Water Glass WG

#### MATERIAL

Vivex Resin Composite, Glass