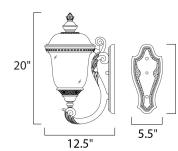

### **MEASUREMENTS**

DIMENSION BACK PLATE HANGING WEIGHT

#### LAMPING

INPUT VOLTAGE BULB

BULB INCLUDED DIMMABLE

: 6.17 lb

: 40W Incandescent E12 Candelabra , 80W Total

: (Not Included)

: 9" W x 20" H x 12.5" Ext

: 5.5" W x 12.5" H x 11" HCO