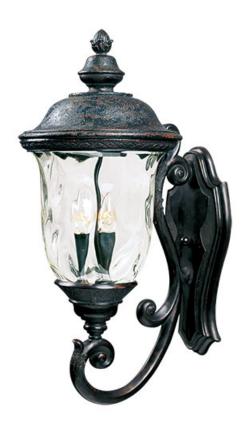

# **PRODUCT DESCRIPTION**

Maxim Lighting's Carriage House VX Collection is made with Vivex, a material twice the strength of resin, is non-corrosive, UV resistant and backed with a 5-Year Limited Warranty. Carriage House VX features our Oriental Bronze finish and Water Glass.

### : 12.5" W x 26.5" H x 15.5" Ext : 7" W x 15.5" H x 13.5" HCO

- : 10.42 lb
- :120V
- : 40W Incandescent E12 Candelabra , 120W Total
- : (Not Included)
- : Yes

## **FINISHES OPTION**

Oriental Bronze (OB)

## **GLASS**

Water Glass WG