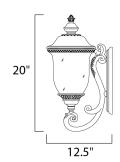

## **MEASUREMENTS**

DIMENSION **BACK PLATE** HANGING WEIGHT

### : 12.5" W x 26.5" H x 15.5" Ext : 7" W x 15.5" H x 13.5" HCO

- : 10.42 lb
- :120V
- : 40W Incandescent E12 Candelabra , 120W Total
- : (Not Included)
- : Yes