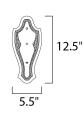

## **MEASUREMENTS**

DIMENSION **BACK PLATE** HANGING WEIGHT

### : 12.5" W x 26.5" H x 15.5" Ext : 7" W x 15.5" H x 13.5" HCO

- : 10.42 lb
- :120V
- : 40W Incandescent E12 Candelabra , 120W Total
- : (Not Included)
- : Yes