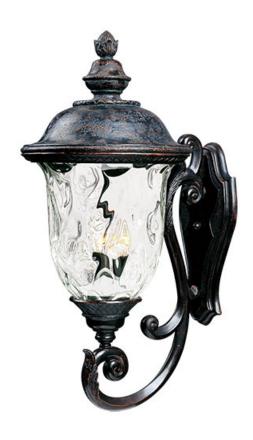

# PRODUCT DESCRIPTION

Maxim Lighting's Carriage House VX Collection is made with Vivex, a material twice the strength of resin, is non-corrosive, UV resistant and backed with a 5-Year Limited Warranty. Carriage House VX features our Oriental Bronze finish and Water Glass.

### **FINISHES OPTION**

Oriental Bronze (OB)

## GLASS

Water Glass WG

# MATERIAL

Vivex Resin Composite, Glass