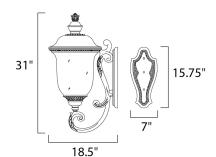

## **MEASUREMENTS**

DIMENSION BACK PLATE HANGING WEIGHT

#### LAMPING

INPUT VOLTAGE BULB BULB INCLUDED DIMMABLE : 14" W x 31" H x 18.5" Ext

: 7" W x 15.75" H x 15.5" HCO

: 12.79 lb

: 120V

: 40W Incandescent E12 Candelabra , 120W Total

: (Not Included)

: Yes