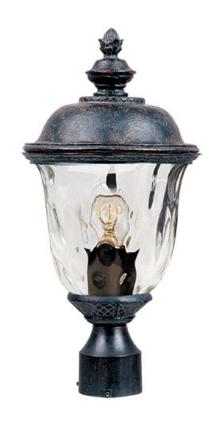

### **PRODUCT DESCRIPTION**

Maxim Lighting's Carriage House VX Collection is made with Vivex, a material twice the strength of resin, is non-corrosive, UV resistant and backed with a 5-Year Limited Warranty. Carriage House VX features our Oriental Bronze finish and Water Glass.

## **FINISHES OPTION**

Oriental Bronze (OB)

# GLASS

Water Glass WG