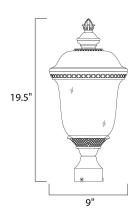

# **MEASUREMENTS**

DIMENSION HANGING WEIGHT

LAMPING

INPUT VOLTAGE

BULB

BULB INCLUDED

DIMMABLE

: 9" L x 9" W x 19.5" H