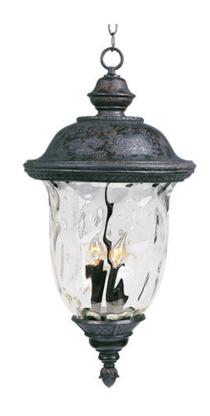

# PRODUCT DESCRIPTION

Maxim Lighting's Carriage House VX Collection is made with Vivex, a material twice the strength of resin, is non-corrosive, UV resistant and backed with a 5-Year Limited Warranty. Carriage House VX features our Oriental Bronze finish and Water Glass.

### **FINISHES OPTION**

Oriental Bronze (OB)

## **GLASS**

Water Glass WG

#### MATERIAL

Vivex Resin Composite, Glass