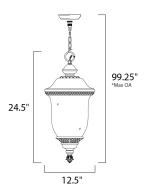

max overall height of fixture

## **MEASUREMENTS**

DIMENSION MAX OAH HANGING WEIGHT

### LAMPING

INPUT VOLTAGE BULB

**BULB INCLUDED** DIMMABLE

: 12.5" L x 12.5" W x 24.5" H

: 99.25" OAH

: 13 lb

:120V

: 40W Incandescent E12 Candelabra , 120W Total