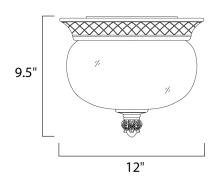

### **MEASUREMENTS**

DIMENSION HANGING WEIGHT

## LAMPING

INPUT VOLTAGE BULB

BULB INCLUDED DIMMABLE

: 12" L x 12" W x 9.5" H : 5.28 lb

: 120V

: 40W Incandescent E12 Candelabra , 80W Total

: (Not Included)

: Yes