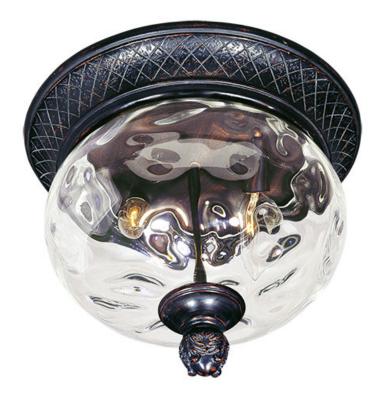

### **PRODUCT DESCRIPTION**

Maxim Lighting's Carriage House VX Collection is made with Vivex, a material twice the strength of resin, is non-corrosive, UV resistant and backed with a 5-Year Limited Warranty. Carriage House VX features our Oriental Bronze finish and Water Glass.

# **FINISHES OPTION**

Oriental Bronze (OB)

## **GLASS**

Water Glass WG

#### MATERIAL

Vivex Resin Composite, Glass