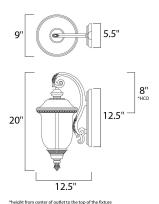

## **MEASUREMENTS**

DIMENSION BACK PLATE HANGING WEIGHT

### LAMPING

INPUT VOLTAGE BULB

BULB INCLUDED

DIMMABLE

: 9" W x 20" H x 12.5" Ext

: 5.5" W x 12.5" H x 8" HCO

: 7.04 lb

:120V