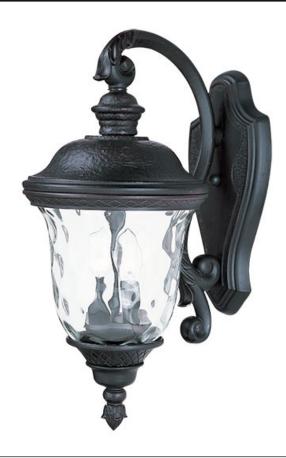

# PRODUCT DESCRIPTION

Maxim Lighting's Carriage House VX Collection is made with Vivex, a material twice the strength of resin, is non-corrosive, UV resistant and backed with a 5-Year Limited Warranty. Carriage House VX features our Oriental Bronze finish and Water Glass.

# **FINISHES OPTION**

Oriental Bronze (OB)

## GLASS

Water Glass WG

#### MATERIAL

Vivex Resin Composite, Glass